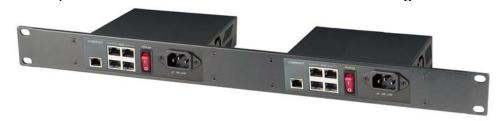

### Installation View:

Option Model: TRN002 1U 19" Rack Mounting Panel

#### Features:

- 4-Port 10/100/1000Mbps with embedded PoE Injector.
- 1-Port 10/100/1000Mbps for connecting to LAN.
- Auto-sensing for detecting PoE or non-PoE devices.
- Compatible IEEE 802.3at PoE standard.
- 2 units install at TPN002 rack mounting become 8 ports Switch.
- Internal power supply.
- Option Model: TRN002 1U 19" Rack Mounting Panel