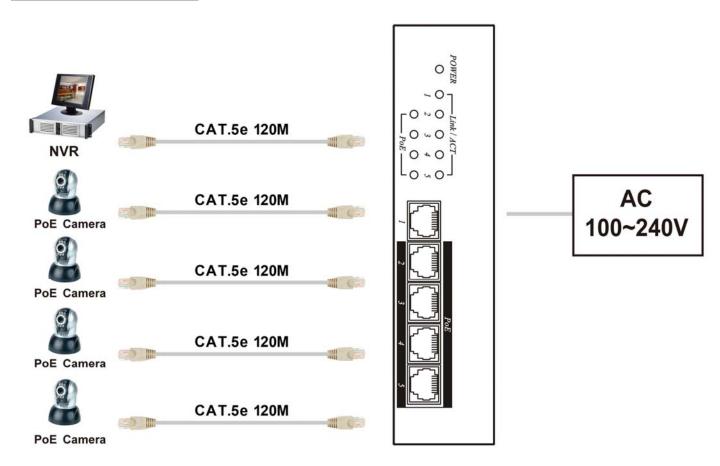

#### **IP CABLING TRANSMISSION – POE Switch**

### ITEM NO.: IP06H 5 Port High Power POE Switch

IPO6H PoE switch is specifically designed to meet IEEE 802.3at standards with support up to Gigabit speed and powering network devices. With PoE installation of network devices such as IP surveillance cameras, wireless access points, IP phones, and other PoE enabled devices in hard-to-reach, outdoor, and remote areas is simplified.

#### Features:

- 4-Port 10/100/1000Mbps with embedded PoE Injector.
- 1-Port 10/100/1000Mbps for connecting to LAN.
- Auto-sensing for detecting PoE or non-PoE devices.
- Compatible IEEE 802.3at PoE standard.
- 2 units install at TPN002 rack mounting become 8 ports Switch.
- Internal power supply.
- Option Model: TRN002 1U 19" Rack Mounting Panel