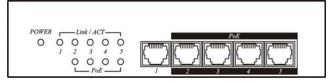

# Panel View:

#### IP06H

# **LED Indication:**

| LED     | (Croop)    | ON    | Power on                |
|---------|------------|-------|-------------------------|
| LED     | (Green)    | OFF   | Power off               |
|         |            | ON    | 10/100/1000 Mbps link   |
| Link/AC | T (Yellow) | OFF   | 10/100/1000 Mbps unlink |
|         |            | FLASH | Activity                |
| PoE     | (Green)    | ON    | PSE sending power       |
|         |            | OFF   | PSE non power           |